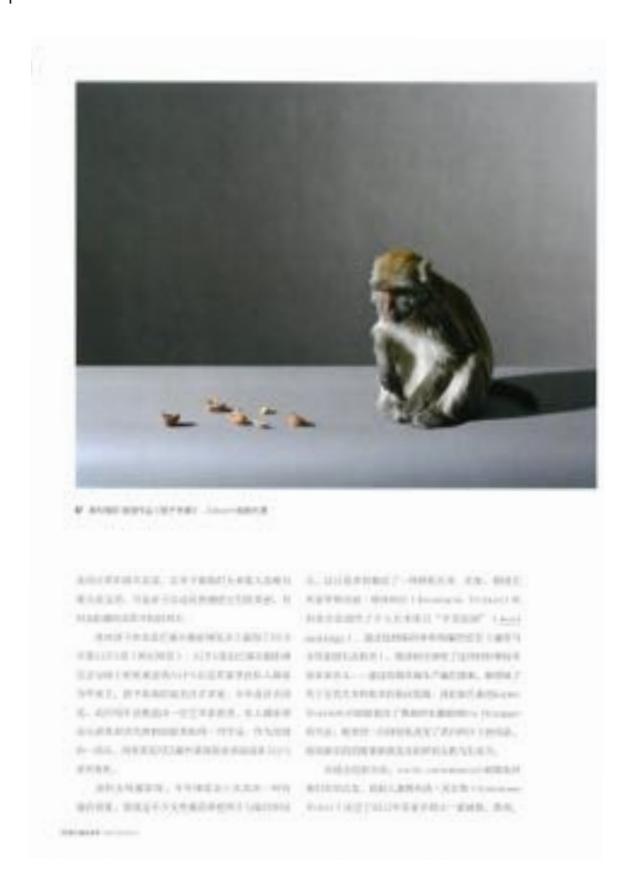

## $\bigcirc$ photo basel

**Publication Name: Photoworld** 

Circulation: N/a

Date: September 2018







### 

00000101004017,43905164+696.1

11110004 - 3-0-0

NAME OF TAXABLE PARTY AND PERSONS ASSESSED.



## $\bigcirc$ photo basel



# TEXANGLESIS WAS SELL SOMETHING









A MENORMAL CONSTRUCTION, AND THE PARTY OF TH

 NOTE TO STATE OF THE PARTY OF T

J=14404



LINE THE RESIDENCE AND ADDRESS OF THE RESIDEN

#### W. C. Str. of Principle District.

A STREET, ST. ST. BERREIT, GREEK, GREEK,



THE RESTRECT LANGE TWO PRINCIPLES AND THE PROPERTY OF THE PROP

THE THE THE THE THE THE TENTON OF THE TENTON

NUMBER OF THE RESIDENCE OF THE PARTY OF THE

RESERVATION OF THE RESERVATION OF THE PROPERTY OF THE PROPERTY

---













# $\bigcirc$ photo basel