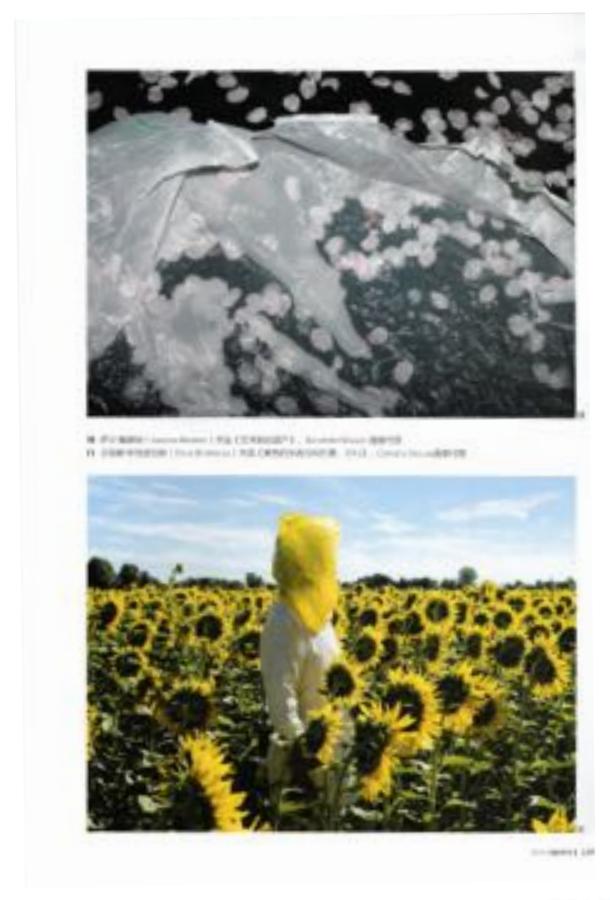

## $\bigcirc$ photo basel

**Publication Name: Photoworld** 

Circulation: N/a

Date: September 2018







### 

00000101004017,43905164+696.1

11110004 - 3-0-0

NAME OF TAXABLE PARTY AND PERSONS ASSESSED.



## $\bigcirc$ photo basel



# TEXANGLESIS WAS SELL SOMETHING









A MENORMAL CONSTRUCTION, AND THE PARTY OF TH

 NOTE TO STATE OF THE PARTY OF T

J=14404



LINE THE RESIDENCE AND ADDRESS OF THE RESIDEN

#### W. C. Str. of Principle District.

A STREET, ST. ST. BERREIT, GREEK, GREEK,



THE RESTRECT LANGE TWO PRINCIPLES AND THE PROPERTY OF THE PROP

THE THE THE THE THE THE TENTON OF THE TENTON

NUMBER OF THE RESIDENCE OF THE PARTY OF THE

RESERVATION OF THE RESERVATION OF THE PROPERTY OF THE PROPERTY

---













# $\bigcirc$ photo basel